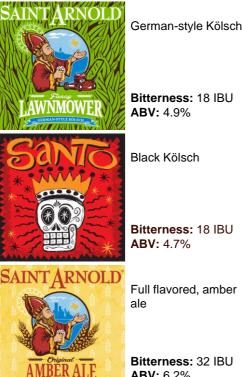

## **TOURS!**

**BEERS ON TAP** 

- You must have close-toed shoes
- You are encouraged to bring a beer on the tour

SAINT ARNOLD

ALE WAGGER

Bitterness: 18 IBU ABV: 4.9%

Black Kölsch

Bitterness: 18 IBU **ABV:** 4.7%